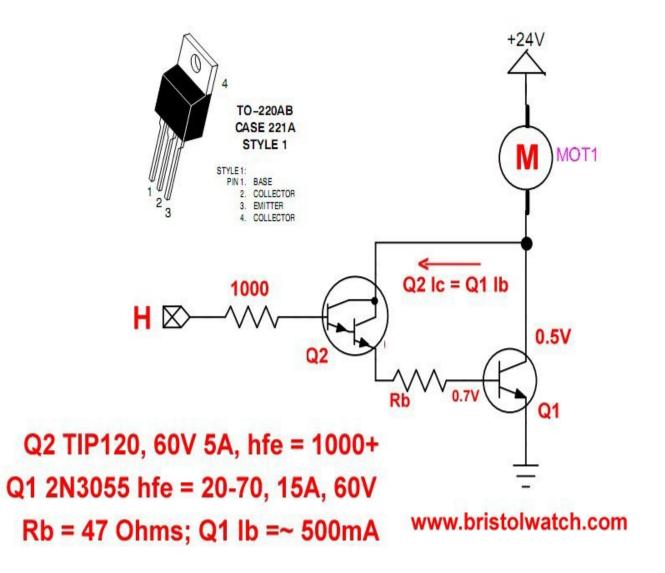

well of course its the ubiquitous 2N3055 work horse of everything for years and its at the heart of the florescent lamp driver unit. The only transistor in the thing in fact, Its doing all the work and we want spooky2 to be able to talk to and influence it. In order to do that we need to use another configuration called a Darlington pair they are not good friends or lovers it's a simple two transistor configuration in one three pin device . we need to graft it into the 2N3055 circuit so its similar to this

The drawing I have taken the liberty of stealing from this <u>web site</u>

Which you might profit from reading and watching. As a matter of course as I altered this circuit I temporarily put high resistance variable resistances in circuit it quickly became apparent Rb was already in circuit and the 1000 ohm resistor connecting to the the spooky XM2 generator is also not required. (providing you don't use spooky boost) OK lets get on with the butchery ! here is a picture of the reverse side of the florescent lamp driver

I hope you can see I have marked the Base the Emitter and collector - you need to open the printed circuit track to the base of the transistor (about where the e of Base ) is a likely looking place , you now need to solder three flying leads to the existing solder under here . each marked (or different colours). The first two are either side of where I have written 'Base' and so across where you have opened the printed circuit track. The third soldered connection is to the emitter of the 2N3055 and is going to be the ground connection from the spooky2 XM2 signal generator.

Still at the lash up testing stage with no lipstick however here's the rear side of that PC board with those few flying leads in place

Those three connections let use the TIP120 Darlington pair to switch and drive the 2N3055 which in turn switches the tube .

still in lash up and testing mode - here is the TIP120 on the end of those flying leads

So If your anything like me you'd want to see the thing running an doing its calcium busting thing ASAP . Its a shame that you can't see the lamp turning on and off at anything much above 25 impulses per/second because of a natural effect called persistence of vision