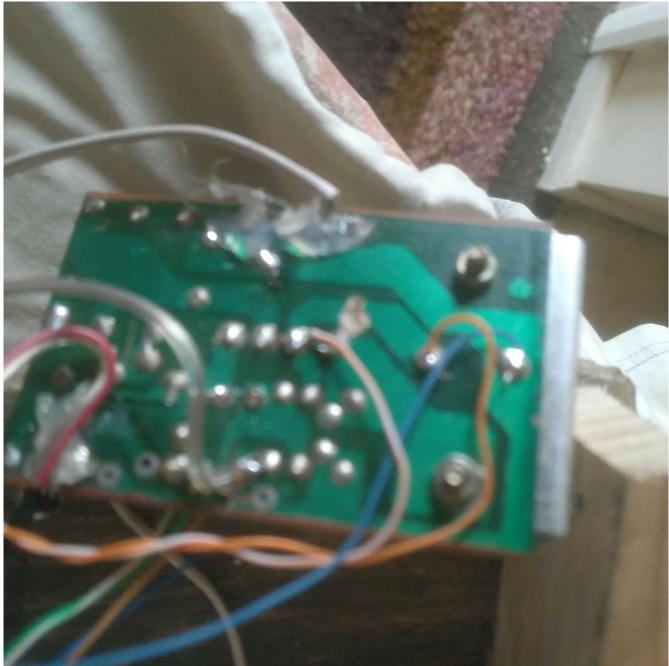

still in lash up and testing mode - here is the TIP120 on the end of those flying leads

So If your anything like me you'd want to see the thing running an doing its calcium busting thing ASAP . Its a shame that you can't see the lamp turning on and off at anything much above 25 impulses per/second because of a natural effect called persistence of vision