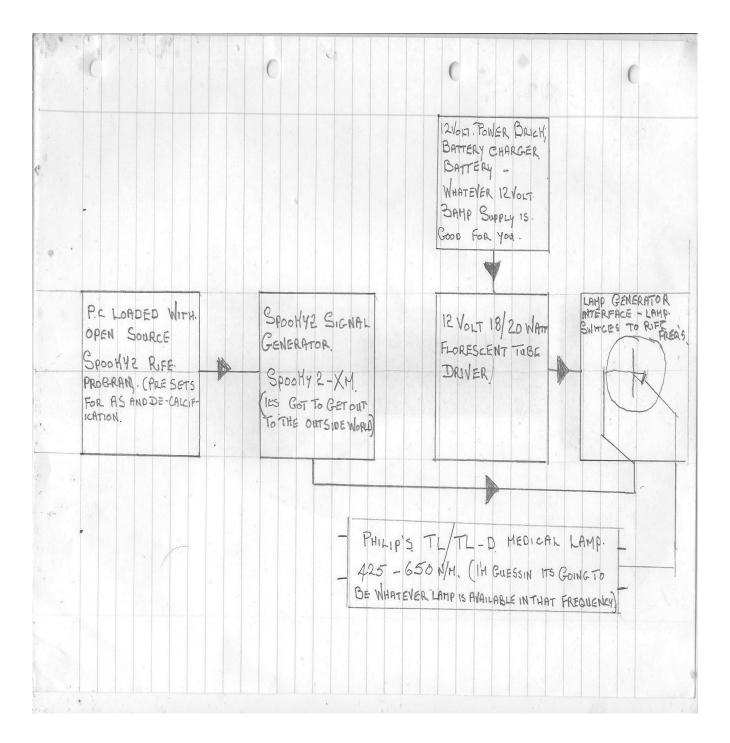

for the first one now, will later be last

I've scribbled a rough block diagram for you here so you hopefully get something of a picture of whats being put together here.

I seem to have come along way since the ignition coil and signal generator that let me see its possible to kick AS harder than it can kick you.

### A spooky2 2XM generator is a must

There are two accurate signal generators in that little box - signal generators that faithfully track and react to the Rife machine running on your PC.

There are many ways to apply spooky pulses to yourself. There is a comprehensive range of equipment you might like to consider . various tubes you can drive . magnetic coils -- lol The worlds your lobster.

- 2/ The Magic lamp
- 3/ spooky 2xm generator price \$100 ouch sorry folks not much I do with that ouch!
- 4/1 12volt 18 Watt florescent lamp driver unit
- 5/ 12 volt power brick. battery,battery charger
- 6/ Transistor switch /relay scrub that ! for a TIP120 transistor.

7/ sundry cables and connectors

<u>The computer</u>

One by one - I'll make this easy for you . The modern computer we all know is a very powerful and extremely fast machine. Its working comfortably with Gigabytes and Gigahertz this far above the frequency range of Rife machines. If you use Johns program (and your old enough to remember windows 98 and XP the 'clunky' feel of it will take you sailing back through the years.) The whole thing will run comfortably on a machine of that vintage . Sure if your not on a gaming computer It'll take some time to load all those frequencies and a huge program - but importantly it will. It'll then run all the programs competently - If your lucky enough to have a very recent PC well and good ! If you haven't bring a OAP computer out of retirement, If you cant do that visit the city dump **you need a functional PC be it ever so humble.** 

12 volts DC

Every one can do that can't they ? Its a car battery , its a car battery charger , its available as a wall wart or a power brick . Its safe (which 230 volts stretched across your bed really isn't.) It matters not if your in India America, China or Europe 12 volts DC can be arranged. I decided to use that voltage because its easily switched with a transistor and because one way or another its available to everyone, and then we are all batting on the same wicket.

12 valts DC Power brick

(If you need one) the lamp is rated at 18/20 watts just a little squeeze of ohms law tells us

I=P/V 20/12 = 1.6 amps lets say 3 amps to be on the very safe side, any self respecting car battery charger will do that . any car battery will do that till the cows come home. But lets say you want a power brick to use in your bedroom simply put ' 12 volt DC 3 amp power supply' into ebay and you'll have no end of choice for less than \$10. again 10 bucks may mean nothing to you (don't mean a lot to me compared to the pain AS has delivered in the past. but its a weeks wage to some fellow warriors in other parts of the world. folks I gotta work to the lowest common denominator -