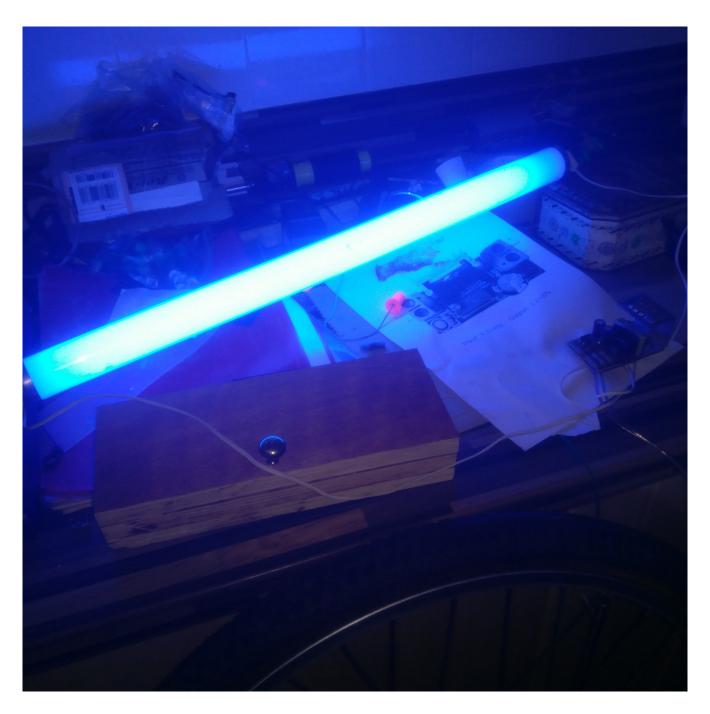

This blue lamp has often been my all night companion, you gentle people must use as you see fit.

Of course I wanted to see if it it worked as soon as I got it .

a quick bash about in the workshop and the 12 volt driver fires the lamp for the first

time.

now to mount it on or in something and make it Rife friendly and the worst enemy Ankylosing Spodylitis is liable to meet in this world right now will be ready for war. I have been asked if AS is completely gone. No I have had the condition for a long time it simply went undiagnosed.