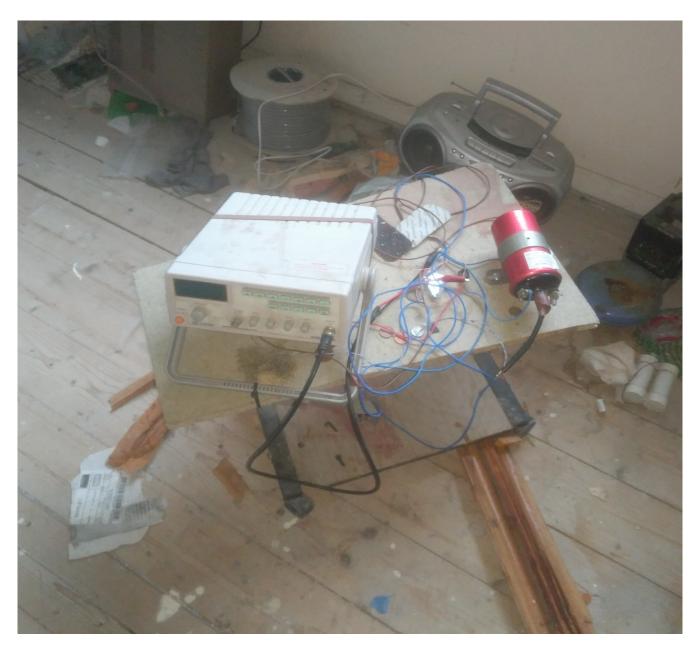

for the first one now, will later be last

I've scribbled a rough block diagram for you here so you hopefully get something of a picture of whats being put together here.

I seem to have come along way since the ignition coil and signal generator that let me see its possible to kick AS harder than it can kick you.

looks forlorn abandoned in a back room - still it worked Rife magic when I badly needed it!

Anyway onto this new project that I hope we all can share. The 12 volt tube drivers arrived (I bought two I have it in mind to make Tim one to use as well) They arrived

Of course I wanted to see if it it worked as soon as I got it .

a quick bash about in the workshop and the 12 volt driver fires the lamp for the first

time.

now to mount it on or in something and make it Rife friendly and the worst enemy Ankylosing Spodylitis is liable to meet in this world right now will be ready for war. I have been asked if AS is completely gone. No I have had the condition for a long time it simply went undiagnosed.