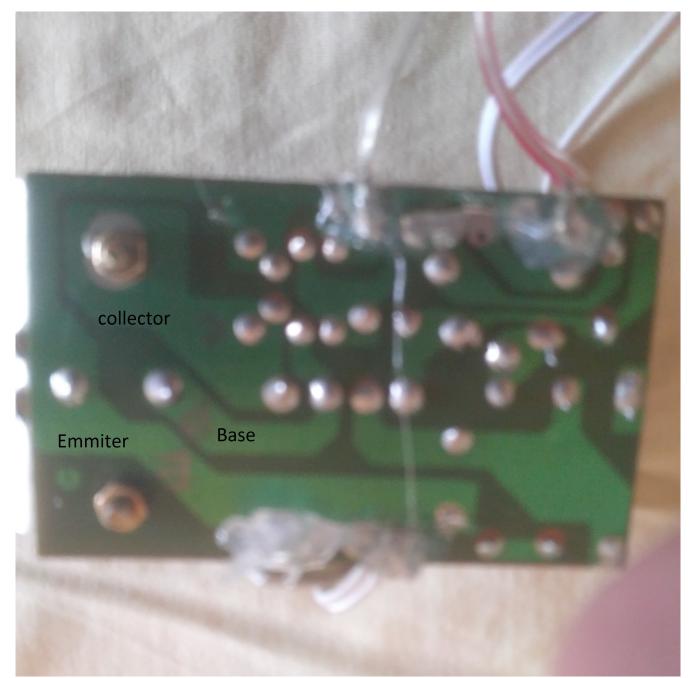

I hope you can see I have marked the Base the Emitter and collector - you need to open the printed circuit track to the base of the transistor (about where the e of Base ) is a likely looking place , you now need to solder three flying leads to the existing solder under here . each marked (or different colours). The first two are either side of where I have written 'Base' and so across where you have opened the printed circuit track. The third soldered connection is to the emitter of the 2N3055 and is going to be the ground connection from the spooky2 XM2 signal generator.

Still at the lash up testing stage with no lipstick however here's the rear side of that PC board with those few flying leads in place

Those three connections let use the TIP120 Darlington pair to switch and drive the 2N3055 which in turn switches the tube .